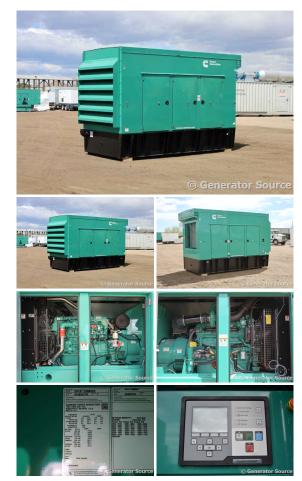

## Cummins - 500 kW - BRAND NEW-JUST ARRIVED

**Generator Set Specs** Unit#: 090348 Capacity: 500 kW Manufacturer: Cummins Enclosure Type: Sound Attenuated Enclosure Voltage: 277/480 V Amps: 752 AMPS Hertz: 60 Hz Circuit Breaker Amps: 800 Phase: Three-Phase Location: Brighton, CO # of Leads: 12 Model #: DFEK-2380952 Serial #: H240367242 Generator Weight LBS: 15000 Generator Dimensions: 190 x 86 x 125

## Engine Specs

Make: C Year: 2024 Hours: 0 Fuel: Diesel Fuel Tank Capacity (Gallons): 850 Fuel Tank Type: Double Wall Base Model #: QSX15-G9 Serial #: 80669203

Price: Call us at 800-853-2073 for a quote