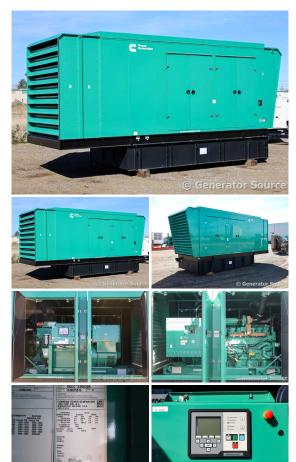

## Cummins - 800 kW - JUST ARRIVED - SOLD

## **Generator Set Specs**

Unit#: 090349
Capacity: 800 kW
Manufacturer: Cummins
Enclosure Type: Sound
Attenuated Enclosure
Voltage: 277/480 V

Hertz: 60 Hz

**Amps:** 1203 AMPS

Circuit Breaker Amps: 1200

Phase: Three-Phase Location: Brighton, CO

# of Leads: 12

Model #: DQCC-2390308 Serial #: 1240375815

Generator Weight LBS: 27500 Generator Dimensions: 307 x

102 x 147

Price: Call us at 800-853-2073 for a quote

## **Engine Specs**

Make: C Year: 2024 Hours: 0

Fuel Tank Capacity (Gallons): 1484 Fuel Tank Type: Double Wall Base Model #: QSK23-G7 Serial #: 85019520