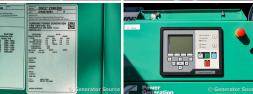

# of Leads: 12

Model #: DQCC-2390308 Serial #: 1240375694

**Generator Weight LBS:** 27500 **Generator Dimensions:** 307 x

102 x 147

Price: Call us at 800-853-2073 for a quote

## **Engine Specs**

Make: Cummins Year: 2024 Hours: 0 Fuel: Diesel

Fuel Tank Capacity (Gallons): 1484 Fuel Tank Type: Double Wall Base Model #: QSK23-G7

Serial #: 85019571