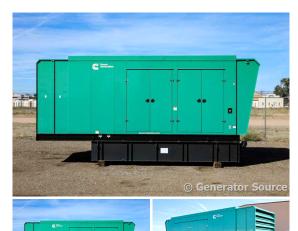

## Cummins - 800 kW - BRAND NEW-JUST ARRIVED

## Generator Set Specs

Unit#: 090350
Capacity: 800 kW
Manufacturer: Cummins
Enclosure Type: Sound
Attenuated Enclosure
Voltage: 277/480 V

Hertz: 60 Hz

**Amps:** 1203 AMPS

Circuit Breaker Amps: 1200

**Phase:** Three-Phase **Location:** Brighton, CO

# of Leads: 12

Model #: DQCC-2390308 Serial #: 1240375694

**Generator Weight LBS:** 27500 **Generator Dimensions:** 307 x

102 x 147

Price: Call us at 800-853-2073 for a quote

## **Engine Specs**

Make: Cummins Year: 2024 Hours: 0 Fuel: Diesel

Fuel Tank Capacity (Gallons): 1484 Fuel Tank Type: Double Wall Base Model #: QSK23-G7

Serial #: 85019571