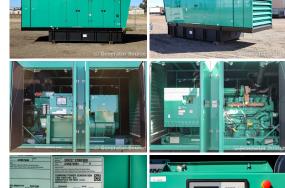

## Generator Set Specs

Unit#: 090350
Capacity: 800 kW
Manufacturer: Cummins
Enclosure Type: Sound
Attenuated Enclosure
Voltage: 277/480 V

Hertz: 60 Hz

**Amps:** 1203 AMPS

Circuit Breaker Amps: 1200

**Phase:** Three-Phase **Location:** Brighton, CO

# of Leads: 12

Model #: DQCC-2390308 Serial #: 1240375694

**Generator Weight LBS:** 27500 **Generator Dimensions:** 307 x

102 x 147

Price: Call us at 800-853-2073 for a quote

## **Engine Specs**

Make: Cummins Year: 2024 Hours: 0 Fuel: Diesel

Fuel Tank Capacity (Gallons): 1484 Fuel Tank Type: Double Wall Base Model #: QSK23-G7

Serial #: 85019571