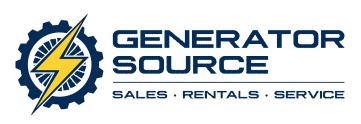

## Cummins - 800 kW - BRAND NEW-JUST ARRIVED

## Generator Set Specs

Unit#: 090351
Capacity: 800 kW
Manufacturer: Cummins
Enclosure Type: Sound
Attenuated Enclosure
Voltage: 277/480 V
Amps: 1203 AMPS

Hertz: 60 Hz

Circuit Breaker Amps: 1200

**Phase:** Three-Phase **Location:** Brighton, CO

# of Leads: 12

Model #: DQCC-2390308 Serial #: 1240375816

Generator Weight LBS: 27500 Generator Dimensions: 307 x

102 x 147

Price: Call us at 800-853-2073 for a quote

## **Engine Specs**

Make: Cummins Year: 2024 Hours: 0 Fuel: Diesel

Fuel Tank Capacity (Gallons): 1484 Fuel Tank Type: Double Wall Base Model #: QSK23-G7

**Serial #:** 85019564