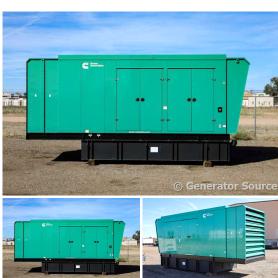

## Generator Set Specs

Unit#: 090351
Capacity: 800 kW
Manufacturer: Cummins
Enclosure Type: Sound
Attenuated Enclosure
Voltage: 277/480 V
Amps: 1203 AMPS

Hertz: 60 Hz

Circuit Breaker Amps: 1200

**Phase:** Three-Phase **Location:** Brighton, CO

# of Leads: 12

Model #: DQCC-2390308 Serial #: 1240375816

Generator Weight LBS: 27500 Generator Dimensions: 307 x

102 x 147

Price: Call us at 800-853-2073 for a quote

## **Engine Specs**

Make: Cummins Year: 2024 Hours: 0 Fuel: Diesel

Fuel Tank Capacity (Gallons): 1484 Fuel Tank Type: Double Wall Base Model #: QSK23-G7

**Serial #:** 85019564