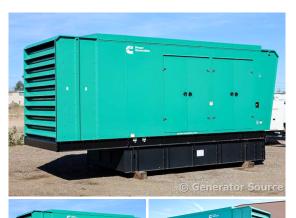

## Cummins - 800 kW - BRAND NEW-JUST ARRIVED

## Generator Set Specs

Unit#: 090352 Capacity: 800 kW Manufacturer: Cummins Enclosure Type: Sound Attenuated Enclosure Voltage: 277/480 V

Amps: 1203 AMPS Hertz: 60 Hz

Circuit Breaker Amps: 1200

**Phase:** Three-Phase **Location:** Brighton, CO

# of Leads: 12

Model #: DQCC-2390308 Serial #: I240377715

Generator Weight LBS: 27500 Generator Dimensions: 307 x

102 x 147

Price: Call us at 800-853-2073 for a quote

## **Engine Specs**

Make: Cummins Year: 2024 Hours: 0 Fuel: Diesel

Fuel Tank Capacity

(Gallons): 1484 Fuel Tank Type: Double Wall Base

Model #: QSK23-G7 Serial #: 85019940