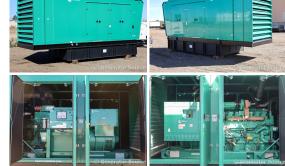

## Generator Set Specs

Unit#: 090352 Capacity: 800 kW Manufacturer: Cummins Enclosure Type: Sound Attenuated Enclosure Voltage: 277/480 V

Amps: 1203 AMPS Hertz: 60 Hz

Circuit Breaker Amps: 1200

**Phase:** Three-Phase **Location:** Brighton, CO

# of Leads: 12

Model #: DQCC-2390308 Serial #: I240377715

Generator Weight LBS: 27500 Generator Dimensions: 307 x

102 x 147

Price: Call us at 800-853-2073 for a quote

## **Engine Specs**

Make: Cummins Year: 2024 Hours: 0 Fuel: Diesel

Fuel Tank Capacity

(Gallons): 1484 Fuel Tank Type: Double Wall Base

Model #: QSK23-G7 Serial #: 85019940