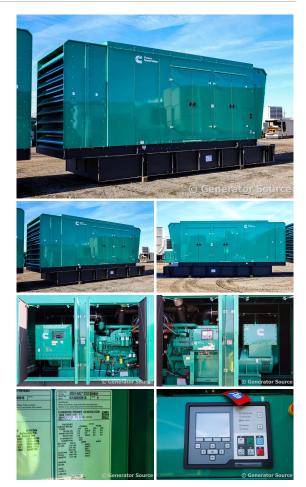

## Cummins - 1000 kW - BRAND NEW-JUST ARRIVED

## **Generator Set Specs**

Unit#: 090354
Capacity: 1000 kW
Manufacturer: Cummins
Enclosure Type: Sound
Attenuated Enclosure
Voltage: 277/480 V
Amps: 1504 AMPS
Hertz: 60 Hz

Circuit Breaker Amps: 1600

Phase: Three-Phase Location: Brighton, CO

# of Leads: 12

Model #: DQFAD-2310464 Serial #: K240393916

**Generator Weight LBS:** 30000 **Generator Dimensions:** 326 x

102 x 144

Price: Call us at 800-853-2073 for a quote

## **Engine Specs**

Make: Cummins Year: 2024 Hours: 0 Fuel: Diesel

Fuel Tank Capacity (Gallons): 1974 Fuel Tank Type: Double Wall Base

Model #: QST30-G5

NR2

**Serial #:** 37295345