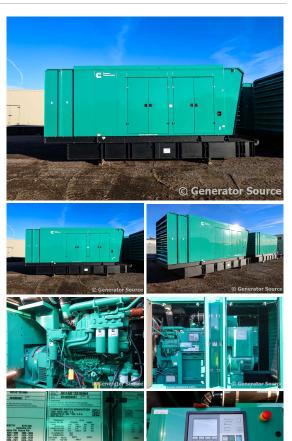

## Cummins - 1000 kW - BRAND NEW-JUST ARRIVED

## **Generator Set Specs**

Unit#: 090355
Capacity: 1000 kW
Manufacturer: Cummins
Enclosure Type: Sound
Attenuated Enclosure
Voltage: 277/480 V
Amps: 1504 AMPS
Hertz: 60 Hz

Circuit Breaker Amps: 1600

Phase: Three-Phase Location: Brighton, CO

# of Leads: 12

Model #: DQFAD-2310464 Serial #: K240394947

Generator Weight LBS: 30000 Generator Dimensions: 326 x

102 x 144

Price: Call us at 800-853-2073 for a quote

## **Engine Specs**

Make: Cummins Year: 2024 Hours: 0 Fuel: Diesel

Fuel Tank Capacity (Gallons): 1974 Fuel Tank Type: Double Wall Base

Model #: QST30-G5

NR2

**Serial #:** 37295336