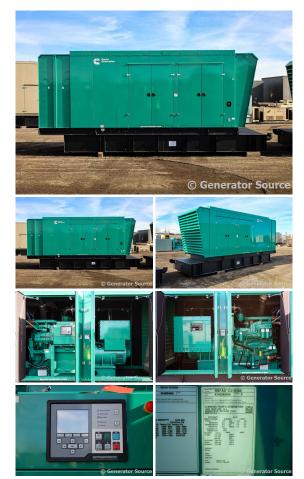

## Cummins - 1000 kW - BRAND NEW-JUST ARRIVED

**Generator Set Specs** Unit#: 090356 Capacity: 1000 kW Manufacturer: Cummins Enclosure Type: Sound Attenuated Enclosure Voltage: 277/480 V Amps: 1504 AMPS Hertz: 60 Hz Circuit Breaker Amps: 1600 Phase: Three-Phase Location: Brighton, CO # of Leads: 12 Model #: DQFAD-2310464 Serial #: K240394948 Generator Weight LBS: 30000 Generator Dimensions: 326 x 102 x 144

## **Engine Specs**

Make: Cummins Year: 2024 Hours: 0 Fuel: Diesel Fuel Tank Capacity (Gallons): 1974 Fuel Tank Type: Double Wall Base Model #: QST30-G5 NR2 Serial #: 37295143

Price: Call us at 800-853-2073 for a quote