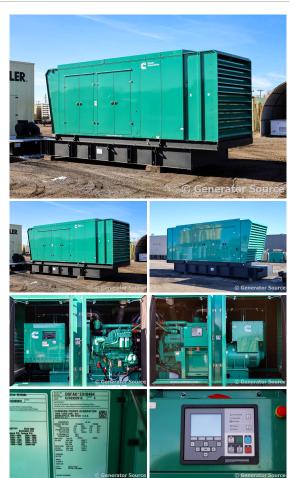

## Cummins - 1000 kW - BRAND NEW-JUST ARRIVED

## **Generator Set Specs**

Unit#: 090357
Capacity: 1000 kW
Manufacturer: Cummins
Enclosure Type: Sound
Attenuated Enclosure
Voltage: 277/480 V
Amps: 1504 AMPS
Hertz: 60 Hz

Circuit Breaker Amps: 1600

Phase: Three-Phase Location: Brighton, CO

# of Leads: 12

Model #: DQFAD-2310464 Serial #: K240393915

**Generator Weight LBS:** 30000 **Generator Dimensions:** 326 x

102 x 144

Price: Call us at 800-853-2073 for a quote

## **Engine Specs**

Make: Cummins Year: 2024 Hours: 0 Fuel: Diesel

Fuel Tank Capacity (Gallons): 1974 Fuel Tank Type: Double Wall Base

Model #: QST30-G5

NR2

**Serial #:** 37295279