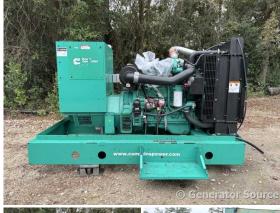

## Generator Set Specs

Unit#: 090364 Capacity: 60 kW

Manufacturer: Cummins Enclosure Type: Open Voltage: 277/480 V Amps: 83 AMPS Hertz: 60 Hz

Circuit Breaker Amps: 100

Phase: Three-Phase Location: Jacksonville, FL

# of Leads: 12

Model #: DSFAD-1509617 Serial #: F150838699

Generator Weight LBS: 6000 Generator Dimensions: 84"l x

53"w x 54"h

Price: Call us at 800-853-2073 for a quote

## **Engine Specs**

Make: Cummins

Year: 2015
Hours: 1433
Fuel: Diesel
Fuel Tank Type:
Double Wall Base
Model #: QSB5-G3

NR3

Serial #: 73845178