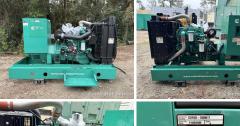

## Generator Set Specs

Unit#: 090364 Capacity: 60 kW

Manufacturer: Cummins Enclosure Type: Open Voltage: 277/480 V Amps: 83 AMPS Hertz: 60 Hz

Circuit Breaker Amps: 100

Phase: Three-Phase Location: Jacksonville, FL

# of Leads: 12

Model #: DSFAD-1509617 Serial #: F150838699

Generator Weight LBS: 6000 Generator Dimensions: 84"l x

53"w x 54"h

Price: Call us at 800-853-2073 for a quote

## **Engine Specs**

Make: Cummins

Year: 2015
Hours: 1433
Fuel: Diesel
Fuel Tank Type:
Double Wall Base
Model #: QSB5-G3

NR3

Serial #: 73845178