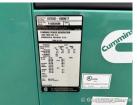

# of Leads: 12

Model #: DSFAD-1509617 Serial #: F150838699

Generator Weight LBS: 6000 Generator Dimensions: 84"l x

53"w x 54"h

Price: Call us at 800-853-2073 for a quote

## **Engine Specs**

Make: Cummins

Year: 2015
Hours: 1433
Fuel: Diesel
Fuel Tank Type:
Double Wall Base
Model #: QSB5-G3

NR3

Serial #: 73845178