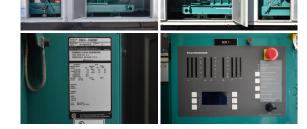

## **Generator Set Specs**

**Unit#:** 090366 **Capacity:** 600 kW

Manufacturer: Cummins Enclosure Type: Sound Attenuated Enclosure

Voltage: 277/480 V Amps: 902.1 AMPS

Hertz: 60 Hz

Circuit Breaker Amps: 1200

## **Engine Specs**

Make: Cummins

**Year:** 2011 **Hours:** 190

Fuel Tank Capacity

(Gallons): 2436
Fuel Tank Type:
Double Wall Base
Model #: QSK23-G7

NR2

Serial #: 00323080