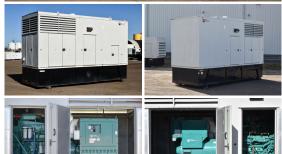

## **Generator Set Specs**

**Unit#:** 090366 **Capacity:** 600 kW

Manufacturer: Cummins Enclosure Type: Sound Attenuated Enclosure

Voltage: 277/480 V Amps: 902.1 AMPS

Hertz: 60 Hz

Circuit Breaker Amps: 1200

Phase: Three-Phase Location: Brighton, CO

# of Leads: 6

Model #: DQCA-8102807 Serial #: H110244318

**Generator Weight LBS:** 30000 **Generator Dimensions:** 275 x

115 x 173

Price: Call us at 800-853-2073 for a quote

## **Engine Specs**

Make: Cummins

**Year:** 2011 **Hours:** 190

Fuel Tank Capacity

(Gallons): 2436
Fuel Tank Type:
Double Wall Base
Model #: QSK23-G7

NR2

Serial #: 00323080