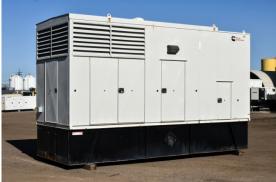

## **Generator Set Specs**

**Unit#:** 090366 **Capacity:** 600 kW

Manufacturer: Cummins Enclosure Type: Sound Attenuated Enclosure

Voltage: 277/480 V Amps: 902.1 AMPS

Hertz: 60 Hz

Circuit Breaker Amps: 1200

Phase: Three-Phase Location: Brighton, CO

# of Leads: 6

Model #: DQCA-8102807 Serial #: H110244318

**Generator Weight LBS:** 30000 **Generator Dimensions:** 275 x

115 x 173

Price: Call us at 800-853-2073 for a quote

## **Engine Specs**

Make: Cummins

**Year:** 2011 **Hours:** 190

Fuel Tank Capacity

(Gallons): 2436
Fuel Tank Type:
Double Wall Base
Model #: QSK23-G7

NR2

Serial #: 00323080