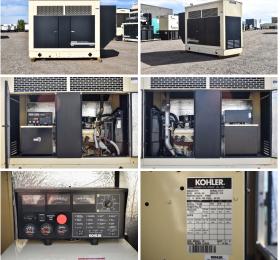

## **Generator Set Specs**

Unit#: 090369
Capacity: 33 kW
Manufacturer: Kohler
Enclosure Type: Sound
Attenuated Enclosure
Voltage: 120/208 V
Amps: 92 AMPS

Circuit Breaker Amps: 100

Phase: Three-Phase Location: Brighton, CO

# of Leads: 12 Model #: 30RZG Serial #: 0722274

Hertz: 60 Hz

**Generator Weight LBS:** 5000 **Generator Dimensions:** 108 x

43 x 80

Price: Call us at 800-853-2073 for a quote

## **Engine Specs**

Make: GM
Year: 2002
Hours: 320
Fuel: Natural Gas
Fuel Tank Type:
Double Wall
Model #: 4.3L

Serial #: 4.3L-14637