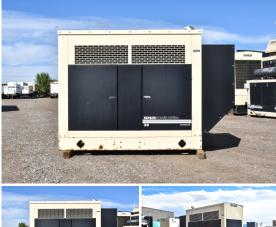

## **Generator Set Specs**

Unit#: 090369
Capacity: 33 kW
Manufacturer: Kohler
Enclosure Type: Sound
Attenuated Enclosure
Voltage: 120/208 V
Amps: 92 AMPS

Circuit Breaker Amps: 100

Phase: Three-Phase Location: Brighton, CO

# of Leads: 12 Model #: 30RZG Serial #: 0722274

Hertz: 60 Hz

**Generator Weight LBS:** 5000 **Generator Dimensions:** 108 x

43 x 80

Price: Call us at 800-853-2073 for a quote

## **Engine Specs**

Make: GM
Year: 2002
Hours: 320
Fuel: Natural Gas
Fuel Tank Type:
Double Wall
Model #: 4.3L

Serial #: 4.3L-14637