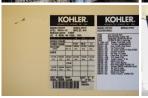

# of Leads: 10

Model #: 500REOZVB Serial #: 2099048

**Generator Weight LBS: 20000 Generator Dimensions:** 197 x

91 x 133

Price: Call us at 800-853-2073 for a quote

## **Engine Specs**

Make: Volvo **Hours:** 980 Fuel: Diesel

**Fuel Tank Capacity** 

(Gallons): 898 **Fuel Tank Type:** Double Wall Base

Model #:

TAD1641GE Serial #:

D16003320C2A