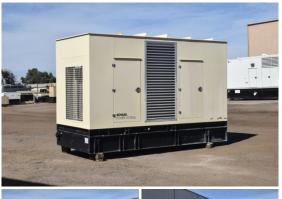

## **Generator Set Specs**

**Unit#:** 090372 Capacity: 500 kW Year: 2006 Manufacturer: Kohler **Enclosure Type:** Weatherproof

**Enclosure** 

Voltage: 277/480 V **Amps:** 1770 AMPS Hertz: 60 Hz

Circuit Breaker Amps: 800

Phase: Three-Phase Location: Brighton, CO

# of Leads: 10

Model #: 500REOZVB Serial #: 2099048

**Generator Weight LBS: 20000 Generator Dimensions:** 197 x

91 x 133

Price: Call us at 800-853-2073 for a quote