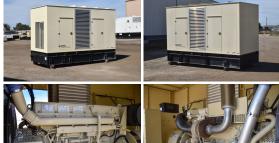

## **Engine Specs**

Make: Volvo **Hours:** 980 Fuel: Diesel

**Fuel Tank Capacity** 

(Gallons): 898 **Fuel Tank Type:** Double Wall Base

Model #:

TAD1641GE Serial #:

D16003320C2A