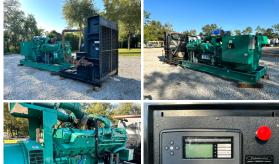

## **Generator Set Specs**

Unit#: 090373 Capacity: 1250 kW Manufacturer: Cummins Enclosure Type: Open

Voltage: 277/480 V Amps: 1879 AMPS Hertz: 60 Hz

Circuit Breaker Amps: 2000

**Phase:** Three-Phase **Location:** Jacksonville, FL

# of Leads: 6

Model #: 1250DFLC Serial #: 1950586340

**Generator Weight LBS: 20000** 

Additional Features: Remote radiator weight 5000lbs

80"l x 95"w x 100h

Price: Call us at 800-853-2073 for a quote

## **Engine Specs**

Make: Cummins

Year: 1995 Hours: 613

Fuel Tank Type:
Double Wall Base
Model #: KTA50-G3
Serial #: 33131512