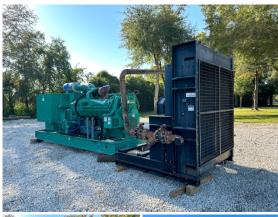

## **Generator Set Specs**

Unit#: 090373 Capacity: 1250 kW Manufacturer: Cummins Enclosure Type: Open

Voltage: 277/480 V Amps: 1879 AMPS Hertz: 60 Hz

Circuit Breaker Amps: 2000

**Phase:** Three-Phase **Location:** Jacksonville, FL

# of Leads: 6

Model #: 1250DFLC Serial #: 1950586340

**Generator Weight LBS: 20000** 

Additional Features: Remote radiator weight 5000lbs

80"l x 95"w x 100h

Price: Call us at 800-853-2073 for a quote

## **Engine Specs**

Make: Cummins

Year: 1995 Hours: 613

Fuel Tank Type:
Double Wall Base
Model #: KTA50-G3
Serial #: 33131512