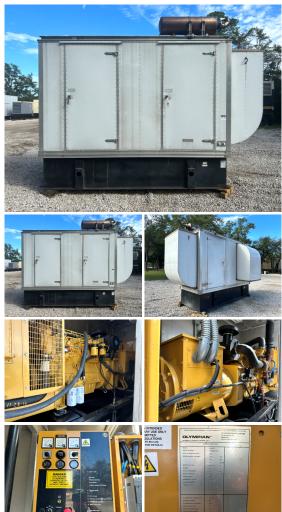

## Generator Set Specs

Unit#: 090374 Make: Perkins Capacity: 150 kW Year: 2000 **Hours: 354** Manufacturer: Olympian

**Enclosure Type:** Weatherproof

**Enclosure** 

Voltage: 277/480 V Amps: 225 AMPS Hertz: 60 Hz

Circuit Breaker Amps: 250

Phase: Three-Phase Location: Jacksonville, FL

# of Leads: 12 Model #: D150P1 Serial #: F6492A001

**Generator Weight LBS: 10000 Generator Dimensions:** 172" | x

62"w x 144"h

Price: Call us at 800-853-2073 for a quote

## **Engine Specs**

**Fuel Tank Capacity** 

(Gallons): 500 **Fuel Tank Type:** Double Wall Base Model #: YD50733 Serial #: U743054G