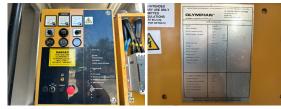

## Generator Set Specs

Unit#: 090374 Make: Perkins Capacity: 150 kW Year: 2000 **Hours: 354** Manufacturer: Olympian

**Enclosure Type:** Weatherproof

**Enclosure** 

Voltage: 277/480 V Amps: 225 AMPS Hertz: 60 Hz

# of Leads: 12 Model #: D150P1 Serial #: F6492A001

**Generator Weight LBS: 10000 Generator Dimensions:** 172" | x

62"w x 144"h

Price: Call us at 800-853-2073 for a quote

## **Engine Specs**

**Fuel Tank Capacity** 

(Gallons): 500 **Fuel Tank Type:** Double Wall Base Model #: YD50733 Serial #: U743054G