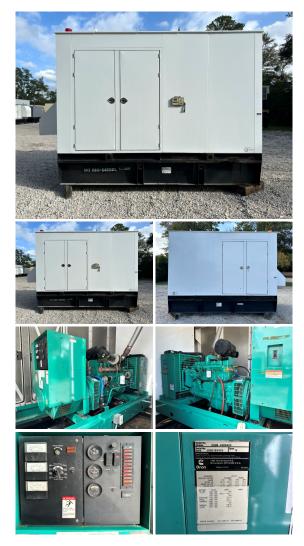

## Cummins - 100 kW - UNAVAILABLE

## **Generator Set Specs**

Unit#: 090375 Capacity: 100 kW Year: 2000 **Hours:** 1117 Manufacturer: Cummins

**Enclosure Type:** Weatherproof

Enclosure

Voltage: 277/480 V Amps: 150 AMPS Hertz: 60 Hz

Circuit Breaker Amps: 150

Phase: Three-Phase Location: Jacksonville, FL

# of Leads: 12

Model #: DGDB4489463 Serial #: J000163419

**Generator Weight LBS: 10000 Generator Dimensions:** 196" | x

98"w x 130"h

Price: Call us at 800-853-2073 for a quote

## **Engine Specs**

Make: Cummins

**Fuel Tank Capacity** 

(Gallons): 545 **Fuel Tank Type:** Double Wall Base Model #: 6BT5.9-G6 Serial #: 46038820