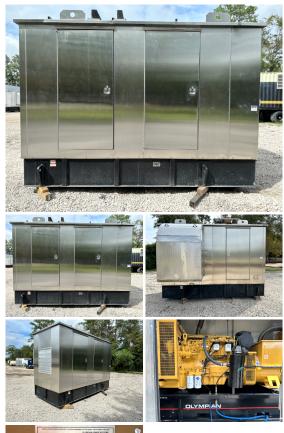

## Olympian - 100 kW - UNAVAILABLE

## Generator Set Specs

Unit#: 090376 Make: Perkins
Capacity: 100 kW Year: 2001
Manufacturer: Olympian Hours: 365

**Enclosure Type:** Weatherproof

Enclosure

Voltage: 277/480 V Amps: 150 AMPS Hertz: 60 Hz

Circuit Breaker Amps: 400

**Phase:** Three-Phase **Location:** Jacksonville, FL

# of Leads: 12 Model #: D100P1 Serial #: GABL003971

Generator Weight LBS: 10000 Generator Dimensions: 160"l x

125"w x 130"h

Price: Call us at 800-853-2073 for a quote

## **Engine Specs**

Year: 2001 Hours: 365 Fuel Tank Capacity (Gallons): 500

Fuel Tank Type:
Double Wall Base
Model #: YB50496

Serial #: U760048H