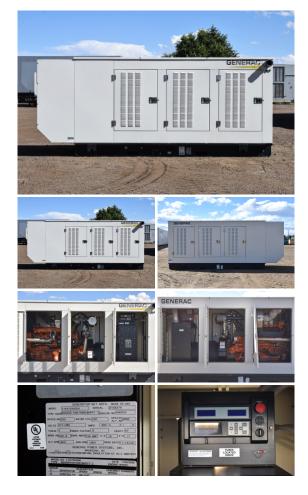

## Generac - 200 kW - READY TO SHIP

## **Generator Set Specs**

Unit#: 090380 Capacity: 200 kW Year: 2009 **Hours:** 339 Manufacturer: Generac

**Enclosure Type:** Weatherproof Enclosure

Voltage: 277/480 V

**Amps:** 300.7 AMPS Hertz: 60 Hz

Circuit Breaker Amps: 350

Phase: Three-Phase Location: Brighton, CO

# of Leads: 12

Model #: 11447240200

Serial #: 2104279

**Generator Weight LBS: 8000 Generator Dimensions:** 163 x

63 x 70

Price: Call us at 800-853-2073 for a quote

## **Engine Specs**

Make: Generac

Fuel: Natural Gas **Fuel Tank Type:** 

Double Wall Model #: EK130 Serial #: A16002