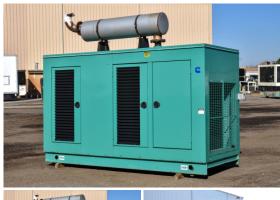

## **Generator Set Specs**

Unit#: 090382 Capacity: 215 kW

Manufacturer: Cummins

**Enclosure Type:** Weatherproof

Enclosure

Voltage: 120/208 V Amps: 747 AMPS

Hertz: 60 Hz

Circuit Breaker Amps: 800

Phase: Three-Phase Location: Brighton, CO

# of Leads: 12 Model #: 215GFBB Serial #: LM05J086092

**Generator Weight LBS:** 8000 **Generator Dimensions:** 150 x

65 x 121

Price: Call us at 800-853-2073 for a quote

## **Engine Specs**

Make: Cummins

Year: 2005 Hours: 577

**Fuel Tank Type:** 

Double Wall

Model #: GTA855G2 Serial #: 25305316