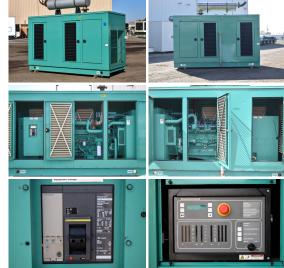

## **Generator Set Specs**

Unit#: 090382 Capacity: 215 kW

Manufacturer: Cummins

**Enclosure Type:** Weatherproof

Enclosure

Voltage: 120/208 V Amps: 747 AMPS

Hertz: 60 Hz

Circuit Breaker Amps: 800

Phase: Three-Phase Location: Brighton, CO

# of Leads: 12 Model #: 215GFBB Serial #: LM05J086092

**Generator Weight LBS:** 8000 **Generator Dimensions:** 150 x

65 x 121

Price: Call us at 800-853-2073 for a quote

## **Engine Specs**

Make: Cummins

Year: 2005 Hours: 577

**Fuel Tank Type:** 

Double Wall

Model #: GTA855G2 Serial #: 25305316