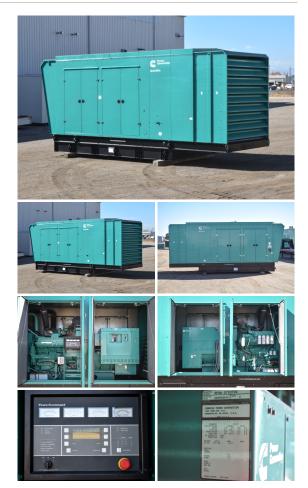

## Cummins - 750 kW - UNAVAILABLE

## Generator Set Specs

**Unit#:** 090391 **Capacity:** 750 kW

Manufacturer: Cummins Enclosure Type: Sound Attenuated Enclosure Voltage: 277/480 V

Amps: 1127.7 AMPS Hertz: 60 Hz

Circuit Breaker Amps: 1200

Phase: Three-Phase Location: Brighton, CO

# of Leads: 6

Model #: DFHA-5753724 Serial #: H060962810

**Generator Weight LBS:** 30000 **Generator Dimensions:** 234 x

102 x 133

Price: Call us at 800-853-2073 for a quote

## **Engine Specs**

Make: Cummins

**Year:** 2006 **Hours:** 73

**Fuel Tank Capacity** 

(Gallons): 660 Fuel Tank Type: Double Wall Base Model #: QST30-G1 Serial #: 37224588