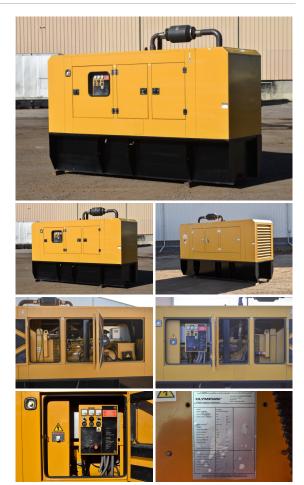

## Generator Set Specs

Unit#: 090392 Capacity: 125 kW Manufacturer: Olympian Enclosure Type: Sound Attenuated Enclosure Voltage: 120/208 V Amps: 436 AMPS Hertz: 60 Hz Circuit Breaker Amps: 600 Phase: Three-Phase Location: Brighton, CO # of Leads: 12 Model #: D125P2 Serial #: OLY00000VNPS00204 **Generator Weight LBS: 7000** Generator Dimensions: 154 x 52 x 107

## Engine Specs

Make: Perkins Year: 2001 Hours: 220 Fuel Tank Capacity (Gallons): 152 Fuel Tank Type: Double Wall Base Model #: 1984/1800 Serial #: U723585F

Price: Call us at 800-853-2073 for a quote