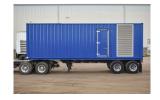

## Cummins - 800 kW - ON RENT

## **Generator Set Specs**

**Engine Specs** Unit#: 090395 Make: Cummins Capacity: 800 kW Year: 2012

**Hours:** 4184 Manufacturer: Cummins Fuel: Diesel **Enclosure Type:** Sound Attenuated Enclosure Mounted **Fuel Tank Type:** 

on Trailer **Double Wall Base Voltage:** 277/480 V Model #: QSK23-G7

NR2 **Amps:** 1202.8 AMPS

Serial #: 00323971 Hertz: 60 Hz

Phase: Three-Phase Location: Brighton, CO

Circuit Breaker Amps: 3000

# of Leads: 12 Model #: 800DQCC Serial #: A120299258

**Generator Weight LBS: 45000 Generator Dimensions: 368 x** 

99 x 156

Price: Call us at 800-853-2073 for a quote