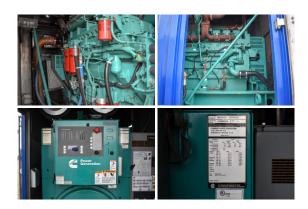

## **Generator Set Specs**

**Engine Specs** Unit#: 090395 Make: Cummins Capacity: 800 kW Year: 2012

**Hours:** 4184 Manufacturer: Cummins Fuel: Diesel **Enclosure Type:** Sound Attenuated Enclosure Mounted **Fuel Tank Type:** 

on Trailer **Double Wall Base Voltage:** 277/480 V Model #: QSK23-G7

NR2 **Amps:** 1202.8 AMPS

Serial #: 00323971 Hertz: 60 Hz

Phase: Three-Phase Location: Brighton, CO

Circuit Breaker Amps: 3000

# of Leads: 12 Model #: 800DQCC Serial #: A120299258

**Generator Weight LBS: 45000 Generator Dimensions: 368 x** 

99 x 156

Price: Call us at 800-853-2073 for a quote