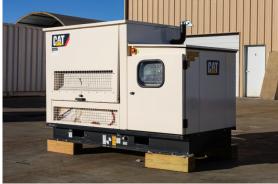

## **Generator Set Specs**

Unit#: 090407 Capacity: 30 kW

Manufacturer: Caterpillar Enclosure Type: Sound Attenuated Enclosure

Voltage: 277/480 V Amps: 45 AMPS Hertz: 60 Hz

**Circuit Breaker Amps: 50** 

Phase: Three-Phase Location: Brighton, CO

# of Leads: 12 Model #: DG30-2

Serial #:

CAT0DG30JNBW00149

**Generator Weight LBS:** 2000 **Generator Dimensions:** 78 x

40 x 55

Price: Call us at 800-853-2073 for a quote

## **Engine Specs**

Make: PSI Year: 2017 Hours: 1

Model #: 39004169 Serial #: 3.0L71332