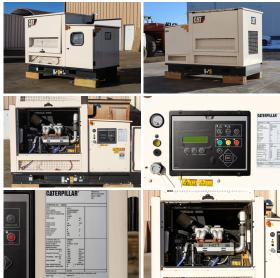

## **Generator Set Specs**

Unit#: 090407 Capacity: 30 kW

Manufacturer: Caterpillar Enclosure Type: Sound Attenuated Enclosure

Voltage: 277/480 V Amps: 45 AMPS Hertz: 60 Hz

**Circuit Breaker Amps: 50** 

Phase: Three-Phase Location: Brighton, CO

# of Leads: 12 Model #: DG30-2

Serial #:

CAT0DG30JNBW00149

**Generator Weight LBS:** 2000 **Generator Dimensions:** 78 x

40 x 55

Price: Call us at 800-853-2073 for a quote

## **Engine Specs**

Make: PSI Year: 2017 Hours: 1

Model #: 39004169 Serial #: 3.0L71332