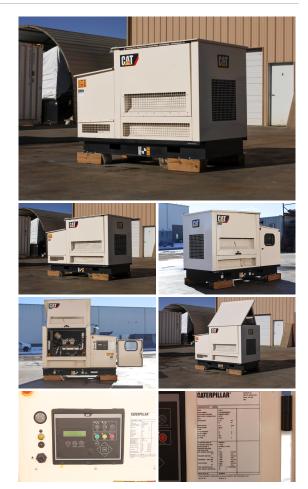

## Caterpillar - 30 kW - UNAVAILABLE

## Generator Set Specs

Unit#: 090408 Capacity: 30 kW Manufacturer: Caterpillar Enclosure Type: Sound Attenuated Enclosure Voltage: 277/480 V Amps: 45 AMPS Hertz: 60 Hz Circuit Breaker Amps: 50 Phase: Three-Phase Location: Brighton, CO # of Leads: 12 Model #: DG30-2 Serial #: CAT0DG30KNBW00151 Generator Weight LBS: 2000 **Generator Dimensions:** 78 x 40 x 55

## **Engine Specs**

Make: PSI Year: 2017 Hours: 1 Model #: 39004169 Serial #: 30L0006522

Price: Call us at 800-853-2073 for a quote