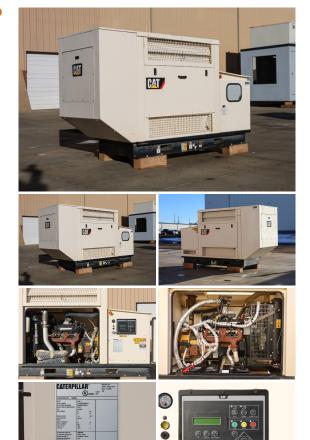

## Caterpillar - 50 kW - READY TO SHIP

## Generator Set Specs

Unit#: 090410 Capacity: 50 kW Manufacturer: Caterpillar Enclosure Type: Weatherproof Enclosure Voltage: 120/240 V Amps: 208 AMPS Hertz: 60 Hz Circuit Breaker Amps: 225 Phase: Single-Phase Location: Brighton, CO # of Leads: 4 Model #: DG50-2 Serial #: CAT0DG60TNB500172 Generator Weight LBS: 3000 Generator Dimensions: 105 x 40 x 63

## **Engine Specs**

Make: PSI Year: 2017 Hours: 1 Model #: 39004171 Serial #: 57L0004228

0

Price: Call us at 800-853-2073 for a quote