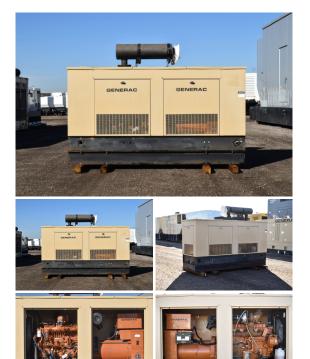

## Generac - 80 kW - UNAVAILABLE

## **Generator Set Specs**

Unit#: 090445 Capacity: 80 kW

Manufacturer: Generac

**Enclosure Type:** Weatherproof

Enclosure

Voltage: 120/208 V Amps: 278 AMPS Hertz: 60 Hz

Circuit Breaker Amps: 200

Phase: Three-Phase Location: Brighton, CO

# of Leads: 12

Model #: 89AO3328-8

**Serial #:** 889530

**Generator Weight LBS:** 6000 **Generator Dimensions:** 111 x

39 x 79

Price: Call us at 800-853-2073 for a quote

## **Engine Specs**

Make: Generac Hours: 644

Facilities | October 2

**Fuel Tank Capacity** 

(Gallons): 56 Fuel Tank Type: Double Wall Base

Model #: 6.4L Serial #: 73398