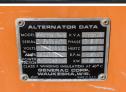

# of Leads: 12

Model #: 89AO3328-8

**Serial #:** 889530

**Generator Weight LBS:** 6000 **Generator Dimensions:** 111 x

39 x 79

Price: Call us at 800-853-2073 for a quote

## **Engine Specs**

Make: Generac Hours: 644

Facilities | October 2

**Fuel Tank Capacity** 

(Gallons): 56 Fuel Tank Type: Double Wall Base

Model #: 6.4L Serial #: 73398