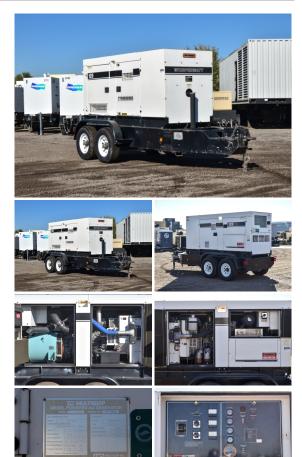

## Multiquip - 100 kW - UNAVAILABLE

**Generator Set Specs** Unit#: 090450 Capacity: 100 kW Manufacturer: Multiquip Enclosure Type: Sound Attenuated Enclosure Mounted on Trailer Voltage: ROTARY SWITCH V Amps: 301 AMPS Hertz: 60 Hz Circuit Breaker Amps: 300 Phase: Three-Phase Location: Brighton, CO # of Leads: 12 Model #: DCA125SSIU Serial #: 7510684 Generator Weight LBS: 7000 Generator Dimensions: 186 x 76 x 84

## **Engine Specs**

Make: Isuzu Year: 2012 Hours: 1948 Fuel Tank Capacity (Gallons): 63 Fuel Tank Type: Double Wall Base Model #: B1-4HK1X Serial #: 4HK1-492604

Price: Call us at 800-853-2073 for a quote