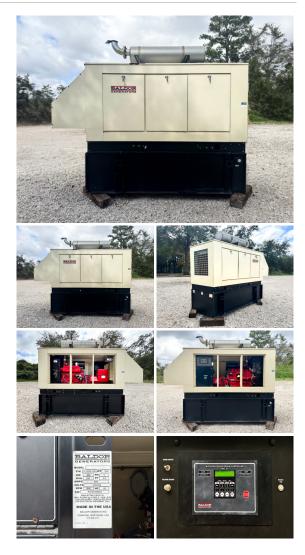

## Baldor - 200 kW - UNAVAILABLE

## **Generator Set Specs**

Unit#: 090464 Make: John Deere Capacity: 200 kW Year: 2006

Manufacturer: Baldor Hours: 358

**Enclosure Type:** Weatherproof Fuel Tank Capacity

Enclosure (Gallons): 410
Voltage: 277/480 V Fuel Tank Type:
Amps: 695 AMPS Double Wall Base

Hertz: 60 Hz Model #:
Circuit Breaker Amps: 300 6081AF001
Phase: Three-Phase Serial #:

Location: Jacksonville, FL RG6081A177712

# of Leads: 12

**Serial #:** P0701030002

Generator Weight LBS: 10000 Generator Dimensions: 138"l x

49"w x 119"h

Price: Call us at 800-853-2073 for a quote