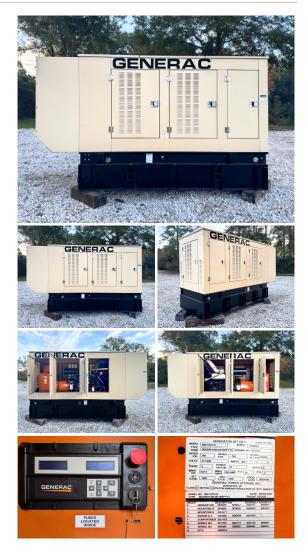

## Generac - 200 kW - UNAVAILABLE

## **Generator Set Specs**

Unit#: 090465 Capacity: 200 kW

Manufacturer: Generac Enclosure Type: Enclosed

Voltage: 277/480 V Amps: 300 AMPS Hertz: 60 Hz

Circuit Breaker Amps: 400

Phase: Three-Phase Location: Jacksonville, FL

# of Leads: 12 Model #: SD250

**Serial #:** 9802502080

Generator Weight LBS: 10000 Generator Dimensions: 144"l x

149"w x 84"h

Price: Call us at 800-853-2073 for a quote

## **Engine Specs**

Make: John Deere

**Year:** 2008 **Hours:** 37.1

**Fuel Tank Capacity** 

(Gallons): 100
Fuel Tank Type:
Double Wall Base

Model #:

6068HF485TU

Serial #:

PE60681040186