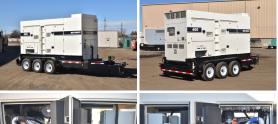

## Generator Set Specs

Unit#: 090469 Capacity: 320 kW Manufacturer: Multiquip

**Enclosure Type:** Sound Attenuated Enclosure Mounted

on Trailer

Voltage: MULTI-TAP V

Amps: 481 AMPS Hertz: 60 Hz

Circuit Breaker Amps: 1000

# of Leads: 12

Model #: DCA-4005514FS

**Serial #:** 3957242

**Generator Weight LBS:** 16000 **Generator Dimensions:** 269 x

102 x 125

Price: Call us at 800-853-2073 for a quote