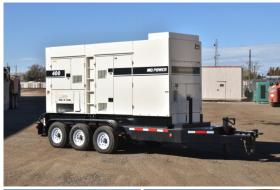

## Generator Set Specs

Unit#: 090469 Capacity: 320 kW Manufacturer: Multiquip

**Enclosure Type:** Sound Attenuated Enclosure Mounted

on Trailer

Voltage: MULTI-TAP V

Amps: 481 AMPS Hertz: 60 Hz

Circuit Breaker Amps: 1000

Phase: Voltage Selector Switch

Location: Jacksonville, FL

# of Leads: 12

Model #: DCA-4005514FS

**Serial #:** 3957242

**Generator Weight LBS:** 16000 **Generator Dimensions:** 269 x

102 x 125

Price: Call us at 800-853-2073 for a quote