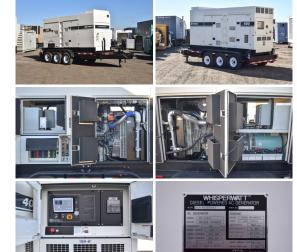

## Multiquip - 320 kW - FOR RENT

## Generator Set Specs

Unit#: 090470
Capacity: 320 kW
Manufacturer: Multiquip
Enclosure Type: Sound

Attenuated Enclosure Mounted

on Trailer

**Voltage:** MULTI-TAP V **Amps:** 481 AMPS

Hertz: 60 Hz

Circuit Breaker Amps: 1000

Phase: Voltage Selector Switch

**Location:** Austin, TX

# of Leads: 12

Model #: DCA-4005514FS

**Serial #:** 3954559

**Generator Weight LBS:** 16000 **Generator Dimensions:** 269 x

102 x 125

Price: Call us at 800-853-2073 for a quote

## **Engine Specs**

Make: Isuzu Year: 2020 Hours: 145 Fuel: Diesel

**Fuel Tank Capacity** 

(Gallons): 55
Fuel Tank Type:
Double Wall Base
Model #: BQ-

6WG1X

Serial #: 6WG1-

641272