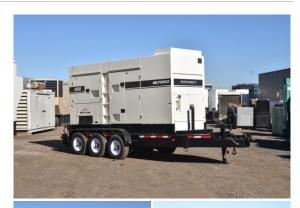

## Multiquip - 320 kW - FOR RENT

## Generator Set Specs

Unit#: 090470
Capacity: 320 kW
Manufacturer: Multiquip
Enclosure Type: Sound

Attenuated Enclosure Mounted

on Trailer

**Voltage:** MULTI-TAP V **Amps:** 481 AMPS

Hertz: 60 Hz

Circuit Breaker Amps: 1000

Phase: Voltage Selector Switch

**Location:** Austin, TX

# of Leads: 12

Model #: DCA-4005514FS

**Serial #:** 3954559

**Generator Weight LBS:** 16000 **Generator Dimensions:** 269 x

102 x 125

Price: Call us at 800-853-2073 for a quote

## **Engine Specs**

Make: Isuzu Year: 2020 Hours: 145 Fuel: Diesel

**Fuel Tank Capacity** 

(Gallons): 55
Fuel Tank Type:
Double Wall Base
Model #: BQ-

6WG1X

Serial #: 6WG1-

641272