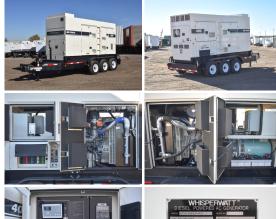

## Generator Set Specs

Unit#: 090471
Capacity: 320 kW
Manufacturer: Multiquip
Enclosure Type: Sound

Attenuated Enclosure Mounted

on Trailer

**Voltage:** MULTI-TAP V **Amps:** 481 AMPS

Hertz: 60 Hz

Circuit Breaker Amps: 1000
Phase: Voltage Selector Switch

# of Leads: 12

Model #: DCA-4005514FS

**Serial #:** 3957243

**Generator Weight LBS:** 16000 **Generator Dimensions:** 269 x

102 x 125

Price: Call us at 800-853-2073 for a quote

## **Engine Specs**

Make: Isuzu Year: 2020 Hours: 136 Fuel: Diesel

**Fuel Tank Capacity** 

(Gallons): 55
Fuel Tank Type:
Double Wall Base
Model #: BQ-

6WG1X

Serial #: 6WG1-

641866