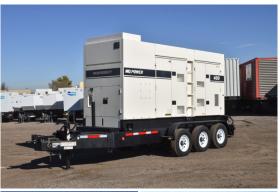

## Generator Set Specs

Unit#: 090471
Capacity: 320 kW
Manufacturer: Multiquip
Enclosure Type: Sound

Attenuated Enclosure Mounted

on Trailer

**Voltage:** MULTI-TAP V **Amps:** 481 AMPS

Hertz: 60 Hz

Circuit Breaker Amps: 1000
Phase: Voltage Selector Switch

# of Leads: 12

Model #: DCA-4005514FS

**Serial #:** 3957243

**Generator Weight LBS:** 16000 **Generator Dimensions:** 269 x

102 x 125

Price: Call us at 800-853-2073 for a quote