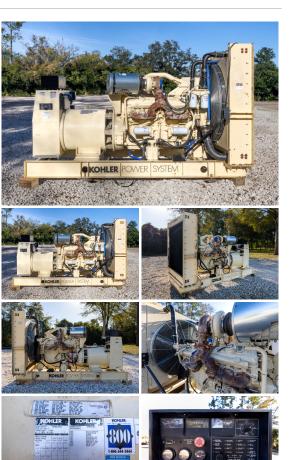

## Kohler - 600 kW - UNAVAILABLE

Generator Set Specs

Unit#: 090475 Capacity: 600 kW Manufacturer: Kohler Enclosure Type: Open Voltage: 277/480 V Amps: 902 AMPS Hertz: 60 Hz Circuit Breaker Amps: 1200 Phase: Three-Phase Location: Jacksonville, FL # of Leads: 12 Model #: 600 ROZD71 Serial #: 396004 Generator Dimensions: 136"l x 64"W x 82"H

## **Engine Specs**

Make: Detroit Diesel Hours: 960 Fuel: Diesel Fuel Tank Type: Double Wall Base Model #: 81237416 Serial #:

Price: Call us at 800-853-2073 for a quote