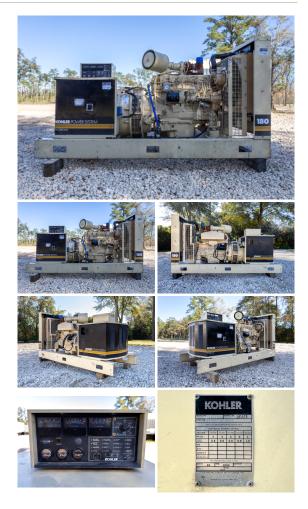

## Kohler - 180 kW - UNAVAILABLE

## **Generator Set Specs**

Unit#: 090476
Capacity: 180 kW
Manufacturer: Kohler
Enclosure Type: Open
Voltage: 277/480 V
Amps: 271 AMPS
Hertz: 60 Hz

Phase: Three-Phase

Location: Jacksonville, FL

# of Leads: 12

Model #: 180ROZ0J71

**Serial #:** 218618

Generator Weight LBS: 10000 Generator Dimensions: 114"l x

46"w x 68"h

Price: Call us at 800-853-2073 for a quote

## **Engine Specs**

Make: John Deere

Hours: 1322 Fuel: Diesel

Fuel Tank Type: Double Wall Base

Model #: 6076AF011 Serial #:

RG6076A161779