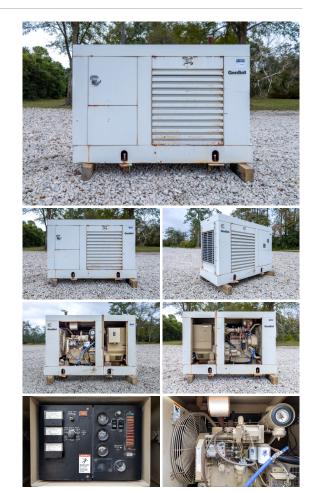

## Cummins - 60 kW - UNAVAILABLE

## Generator Set Specs

Unit#: 090478 Capacity: 60 kW Manufacturer: Cummins Enclosure Type: Enclosed Voltage: 120/208 V Amps: 166 AMPS Hertz: 60 Hz Circuit Breaker Amps: 100 Phase: Three-Phase Location: Jacksonville, FL # of Leads: 12 Model #: 4BT39-GC Serial #: C890218164 Generator Weight LBS: 5000 **Generator Dimensions:** 80"| x 34"w x 70"H

## **Engine Specs**

Make: Cummins Year: 1989 Hours: 1102 Fuel Tank Type: Double Wall Base Model #: 4BT3.9 Serial #: 44329113

Price: Call us at 800-853-2073 for a quote