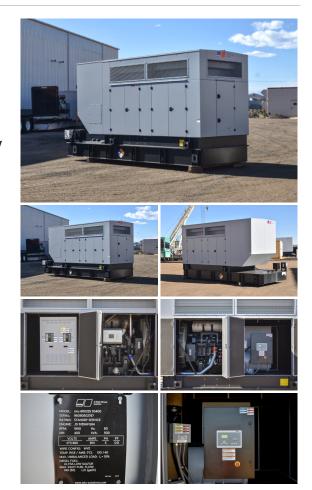

## MTU - 400 kW - UNAVAILABLE

**Generator Set Specs** 

Unit#: 090481 Capacity: 400 kW Manufacturer: MTU **Enclosure Type:** Sound Attenuated Enclosure Voltage: 277/480 V Amps: 601 AMPS Hertz: 60 Hz Circuit Breaker Amps: 600 Phase: Three-Phase Location: Brighton, CO # of Leads: 12 Model #: DS400 Serial #: 95090502787 Generator Weight LBS: 14000 Generator Dimensions: 240 x 84 x 120

## **Engine Specs**

Make: John Deere Year: 2021 Hours: 30 Fuel Tank Capacity (Gallons): 700 Fuel Tank Type: Double Wall Base Model #: 6135HFG84 Serial #: RG6135L039118

Price: Call us at 800-853-2073 for a quote