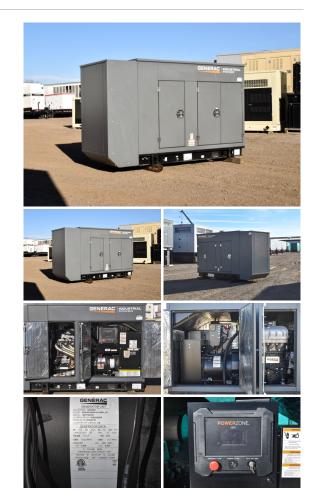

## Generac - 48 kW - UNAVAILABLE

## Generator Set Specs

**Unit#:** 090492 Capacity: 48 kW Manufacturer: Generac Enclosure Type: Sound Attenuated Enclosure Voltage: 120/208 V Amps: 166 AMPS Hertz: 60 Hz Circuit Breaker Amps: 200 Phase: Three-Phase Location: Brighton, CO # of Leads: 12 Model #: SG050NA Serial #: 3007706723 Generator Dimensions: 95 x 38 x 58

## **Engine Specs**

Make: Generac Year: 2021 Hours: 43 Fuel: Natural Gas Fuel Tank Type: Double Wall Model #: 10000020453 Serial #: 3007691303

Price: Call us at 800-853-2073 for a quote