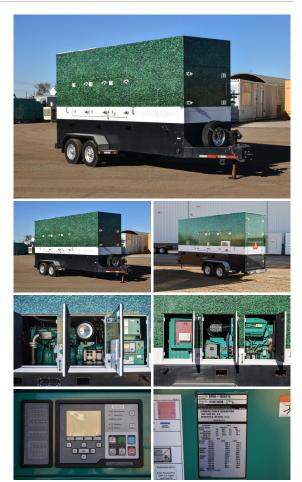

## Generator Set Specs

Unit#: 090495 Capacity: 500 kW Manufacturer: Cummins Enclosure Type: Sound Attenuated Enclosure Mounted on Trailer Voltage: MULTI-TAP V Amps: 751.8 AMPS Hertz: 60 Hz Circuit Breaker Amps: 1600 Phase: Voltage Selector Switch Location: Brighton, CO # of Leads: 12 Model #: DFEK-1658115 Serial #: K160116488 Generator Weight LBS: 27000 Generator Dimensions: 297 x 103 x 140

## Engine Specs

Make: Cummins Year: 2016 Hours: 11562 Fuel Tank Capacity (Gallons): 730 Fuel Tank Type: Double Wall Base Model #: QSX15-G9 Serial #: 79947488

Price: Call us at 800-853-2073 for a quote