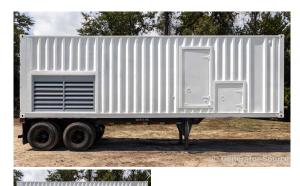

## Kohler - 600 kW - READY TO SHIP

## **Generator Set Specs**

Unit#: 090497
Capacity: 600 kW
Manufacturer: Kohler
Enclosure Type: Enclosure

Mounted on Trailer Voltage: 277/480 V Amps: 2082 AMPS

Hertz: 60 Hz Circuit Breaker Amps: 2000

Phase: Three-Phase Location: Jacksonville, FL

# of Leads: 12

Model #: 650REOZDB Serial #: 2053280

Generator Weight LBS: 42000 Generator Dimensions: 370"l x

97"w x 160"h

Price: Call us at 800-853-2073 for a quote