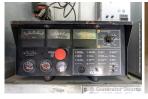

## **Generator Set Specs**

Unit#: 090497
Capacity: 600 kW
Manufacturer: Kohler
Enclosure Type: Enclosure

Mounted on Trailer Voltage: 277/480 V Amps: 2082 AMPS

Hertz: 60 Hz Circuit Breaker Amps: 2000

Phase: Three-Phase Location: Jacksonville, FL

# of Leads: 12

Model #: 650REOZDB Serial #: 2053280

Generator Weight LBS: 42000 Generator Dimensions: 370"l x

97"w x 160"h

Price: Call us at 800-853-2073 for a quote