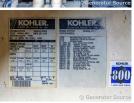

# of Leads: 12

Model #: 650REOZDB Serial #: 2053280

Generator Weight LBS: 42000 Generator Dimensions: 370"l x

97"w x 160"h

Price: Call us at 800-853-2073 for a quote

## **Engine Specs**

Make: Detroit Year: 2005 Hours: 3035 Fuel: Diesel Fuel Tank Type: Double Wall Base

Model #: R1237M36

**Serial #:** 5352003808