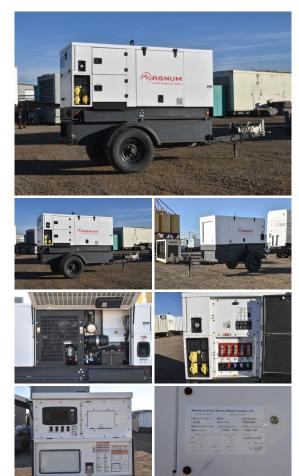

## Generac - 23 kW - SOLD

## Generator Set Specs

Unit#: 090506 Capacity: 23 kW Manufacturer: Generac Enclosure Type: Sound Attenuated Enclosure Mounted on Trailer **Voltage:** ROTARY SWITCH V Amps: 92 AMPS Hertz: 60 Hz Circuit Breaker Amps: 125 Phase: Voltage Selector Switch Location: Brighton, CO # of Leads: 12 Model #: MMG251F4 Serial #: 1503064 Generator Weight LBS: 4000 Generator Dimensions: 153 x 74 x 82

## **Engine Specs**

Make: Isuzu Year: 2014 Hours: 6829 Fuel Tank Capacity (Gallons): 100 Fuel Tank Type: Double Wall Base Model #: BZ-4LE2T Serial #: 4LE2-608677

Price: Call us at 800-853-2073 for a quote