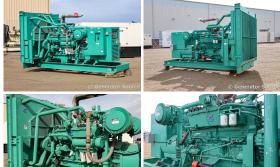

## **Generator Set Specs**

Unit#: 090564 Capacity: 500 kW Manufacturer: Cummins Enclosure Type: Open Voltage: 277/480 V

Amps: 753 AMPS Hertz: 60 Hz

Circuit Breaker Amps: 600

**Phase:** Three-Phase **Location:** Brighton, CO

# of Leads: 12 Model #: 500GFGA Serial #: FM07E208447

**Generator Weight LBS: 16000** 

Price: Call us at 800-853-2073 for a quote

## **Engine Specs**

Make: Cummins

Year: 2007 Hours: 300

Fuel Tank Type:

Double Wall

Model #: GTA28 Serial #: 25319618