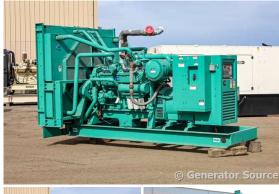

## **Generator Set Specs**

Unit#: 090564 Capacity: 500 kW Manufacturer: Cummins Enclosure Type: Open Voltage: 277/480 V

Amps: 753 AMPS Hertz: 60 Hz

Circuit Breaker Amps: 600

**Phase:** Three-Phase **Location:** Brighton, CO

# of Leads: 12 Model #: 500GFGA Serial #: FM07E208447

**Generator Weight LBS: 16000** 

Price: Call us at 800-853-2073 for a quote

## **Engine Specs**

Make: Cummins

Year: 2007 Hours: 300

Fuel Tank Type:

Double Wall

Model #: GTA28 Serial #: 25319618