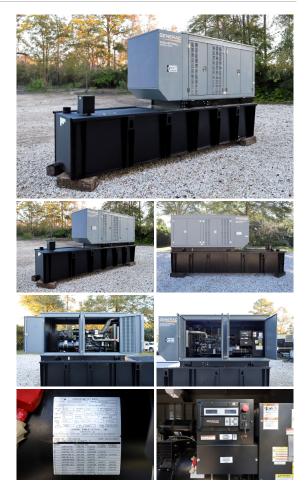

## Generac - 175 kW - UNAVAILABLE

## **Generator Set Specs**

Unit#: 090566
Capacity: 175 kW
Manufacturer: Generac
Enclosure Type: Enclosed

Voltage: 277/480 V Amps: 263 AMPS Hertz: 60 Hz

Circuit Breaker Amps: 300

Phase: Three-Phase Location: Jacksonville, FL # of Leads: 12

Model #: SD175 Serial #: 8151766

Generator Weight LBS: 14000 Generator Dimensions: 209"l x

54"w x 112"h

Price: Call us at 800-853-2073 for a quote

## **Engine Specs**

Make: FPT Year: 2013 Hours: 0.5 Fuel: Diesel

**Fuel Tank Capacity** 

(Gallons): 946
Fuel Tank Type:
Double Wall Base

Madal #:

Model #: F4HE9685AJ Serial #: J102