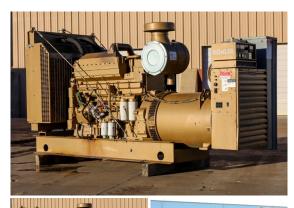

## **Generator Set Specs**

Unit#: 090570 Capacity: 400 kW Manufacturer: Kohler Enclosure Type: Open Voltage: 277/480 V Amps: 601 AMPS Hertz: 60 Hz

Phase: Three-Phase Location: Brighton, CO

# of Leads: 10 Model #: 400ROZ71 Serial #: 195450

**Generator Weight LBS:** 7000 **Generator Dimensions:** 134 x

46 x 72

Price: Call us at 800-853-2073 for a quote

## **Engine Specs**

Make: Cummins Year: 1986 Hours: 384 Fuel: Diesel Fuel Tank Type: Double Wall Base Model #: KTA19-G2 Serial #: 31136835