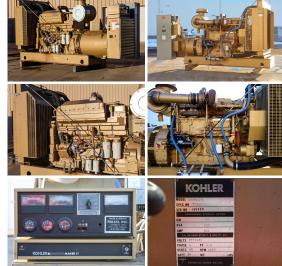

## **Generator Set Specs**

Unit#: 090570 Capacity: 400 kW Manufacturer: Kohler Enclosure Type: Open Voltage: 277/480 V Amps: 601 AMPS Hertz: 60 Hz

Phase: Three-Phase Location: Brighton, CO

# of Leads: 10 Model #: 400ROZ71 Serial #: 195450

**Generator Weight LBS:** 7000 **Generator Dimensions:** 134 x

46 x 72

Price: Call us at 800-853-2073 for a quote

## **Engine Specs**

Make: Cummins Year: 1986 Hours: 384 Fuel: Diesel Fuel Tank Type: Double Wall Base Model #: KTA19-G2 Serial #: 31136835