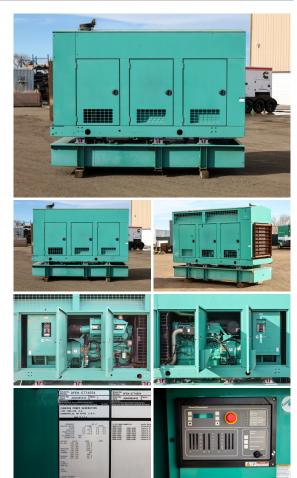

## Cummins - 400 kW - UNAVAILABLE

## Generator Set Specs

**Unit#:** 090574 Capacity: 400 kW Manufacturer: Cummins Enclosure Type: Weatherproof Enclosure Voltage: 277/480 V Amps: 601 AMPS Hertz: 60 Hz Circuit Breaker Amps: 600 Phase: Three-Phase Location: Brighton, CO # of Leads: 12 Model #: DFEH-5774554 Serial #: J060985442 Generator Weight LBS: 13000 Generator Dimensions: 152 x 60 x 120

## Engine Specs

Make: Cummins Year: 2006 Hours: 405 Fuel Tank Capacity (Gallons): 425 Fuel Tank Type: Double Wall Base Model #: QSX15-G9 Serial #: 79211884

Price: Call us at 800-853-2073 for a quote