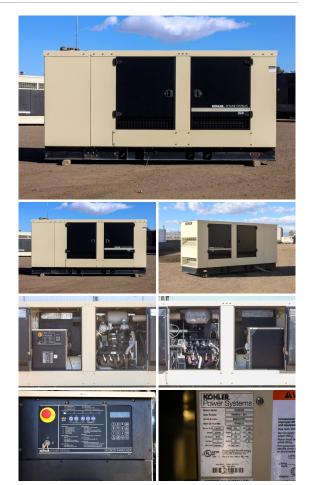

## Kohler - 150 kW - UNAVAILABLE

## **Generator Set Specs**

Unit#: 090576
Capacity: 150 kW
Manufacturer: Kohler
Enclosure Type: Sound
Attenuated Enclosure
Voltage: 277/480 V
Amps: 226 AMPS

Hertz: 60 Hz

Circuit Breaker Amps: 250

Phase: Three-Phase Location: Brighton, CO

# of Leads: 12

Model #: 150REZGC Serial #: SGM327PR7

**Generator Weight LBS:** 6000 **Generator Dimensions:** 138 x

44 x 66

Price: Call us at 800-853-2073 for a quote

## **Engine Specs**

Make: PSI Year: 2013 Hours: 261 Fuel Tank Type: Double Wall Model #: 8.8L Serial #: 8.8L02297