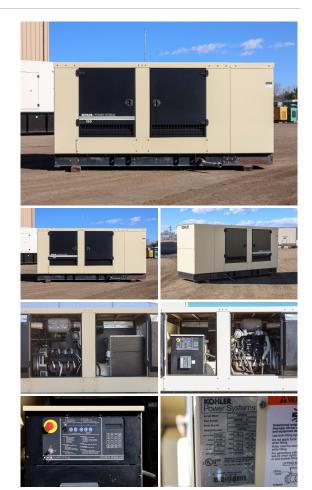

## Kohler - 150 kW - UNAVAILABLE

## Generator Set Specs

Unit#: 090577 Capacity: 150 kW Manufacturer: Kohler **Enclosure Type:** Sound Attenuated Enclosure Voltage: 277/480 V Amps: 226 AMPS Hertz: 60 Hz Circuit Breaker Amps: 250 Phase: Three-Phase Location: Brighton, CO # of Leads: 12 Model #: 150REZGC Serial #: SGM327PR9 Generator Weight LBS: 6000 Generator Dimensions: 138 x 44 x 66

## **Engine Specs**

Make: PSI Year: 2013 Hours: 248 Fuel: Natural Gas Fuel Tank Type: Double Wall Model #: 39003046 Serial #: 8.8L02325

Price: Call us at 800-853-2073 for a quote