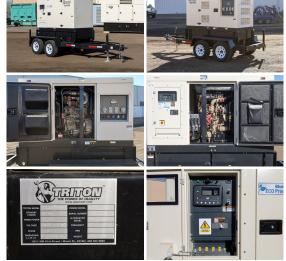

## Triton Power - 50 kW - UNAVAILABLE

## Generator Set Specs

Unit#: 090595 Capacity: 50 kW

Manufacturer: Triton Power Enclosure Type: Sound

Attenuated Enclosure Mounted

on Trailer

Voltage: ROTARY SWITCH V

Amps: 180 AMPS Hertz: 60 Hz

**Circuit Breaker Amps: 175** 

# of Leads: 12

Model #: TPRJD55-T4F

Serial #: U195419

**Generator Weight LBS:** 3500 **Generator Dimensions:** 178 x

69 x 90

Price: Call us at 800-853-2073 for a quote

## **Engine Specs**

Make: John Deere

Year: 2021 Hours: 1

**Fuel Tank Capacity** 

(Gallons): 92.5
Fuel Tank Type:
Double Wall Base

Model #: 3029HG530 Serial #:

CD3029U195419