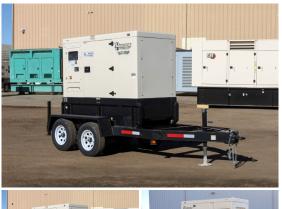

## Triton Power - 50 kW - UNAVAILABLE

## Generator Set Specs

Unit#: 090595 Capacity: 50 kW

Manufacturer: Triton Power Enclosure Type: Sound

Attenuated Enclosure Mounted

on Trailer

Voltage: ROTARY SWITCH V

Amps: 180 AMPS Hertz: 60 Hz

**Circuit Breaker Amps: 175** 

# of Leads: 12

Model #: TPRJD55-T4F

Serial #: U195419

**Generator Weight LBS:** 3500 **Generator Dimensions:** 178 x

69 x 90

Price: Call us at 800-853-2073 for a quote

## **Engine Specs**

Make: John Deere

Year: 2021 Hours: 1

**Fuel Tank Capacity** 

(Gallons): 92.5
Fuel Tank Type:
Double Wall Base

Model #: 3029HG530 Serial #:

CD3029U195419