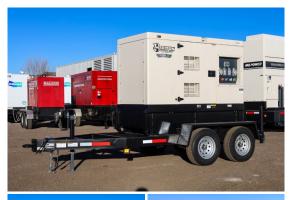

## Triton Power - 50 kW - UNAVAILABLE

## Generator Set Specs

Unit#: 090597 Capacity: 50 kW

Manufacturer: Triton Power Enclosure Type: Sound

Attenuated Enclosure Mounted

on Trailer

Voltage: ROTARY SWITCH V

Amps: 180 AMPS Hertz: 60 Hz

Circuit Breaker Amps: 175

# of Leads: 12

Model #: TPRJD55-T4F

**Serial #:** U181677

**Generator Weight LBS:** 3500 **Generator Dimensions:** 178 x

69 x 90

Price: Call us at 800-853-2073 for a quote

## **Engine Specs**

Make: John Deere

Year: 2021 Hours: 1

**Fuel Tank Capacity** 

(Gallons): 92.5 Fuel Tank Type: Double Wall Base

Model #: 3029HG530 Serial #:

CD3029U181677