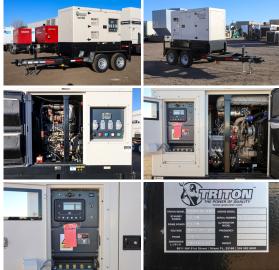

## Triton Power - 50 kW - UNAVAILABLE

## Generator Set Specs

Unit#: 090597 Capacity: 50 kW

Manufacturer: Triton Power Enclosure Type: Sound

Attenuated Enclosure Mounted

on Trailer

Voltage: ROTARY SWITCH V

Amps: 180 AMPS Hertz: 60 Hz

Circuit Breaker Amps: 175

# of Leads: 12

Model #: TPRJD55-T4F

**Serial #:** U181677

**Generator Weight LBS:** 3500 **Generator Dimensions:** 178 x

69 x 90

Price: Call us at 800-853-2073 for a quote

## **Engine Specs**

Make: John Deere

Year: 2021 Hours: 1

**Fuel Tank Capacity** 

(Gallons): 92.5 Fuel Tank Type: Double Wall Base

Model #: 3029HG530 Serial #:

CD3029U181677