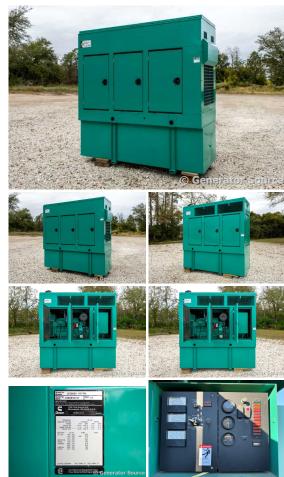

## Generator Set Specs

Unit#: 090604 Capacity: 125 kW

Manufacturer: Cummins Enclosure Type: Enclosed

Voltage: 277/480 V Amps: 188 AMPS Hertz: 60 Hz

Circuit Breaker Amps: 225

Phase: Three-Phase Location: Jacksonville, FL

# of Leads: 12 Model #: 125DGEA Serial #: K980843417

**Generator Weight LBS: 8500 Generator Dimensions:** 105" x

41" x 114"

Price: Call us at 800-853-2073 for a quote

## **Engine Specs**

Make: Cummins

**Year:** 1998 **Hours:** 565

**Fuel Tank Capacity** 

(Gallons): 350 **Fuel Tank Type:** Double Wall Base Model #: 6CT8.3-G2 Serial #: 45786369