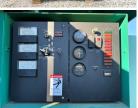

## Generator Set Specs

Unit#: 090604 Capacity: 125 kW

Manufacturer: Cummins Enclosure Type: Enclosed

Voltage: 277/480 V Amps: 188 AMPS Hertz: 60 Hz

Circuit Breaker Amps: 225

Phase: Three-Phase Location: Jacksonville, FL

# of Leads: 12 Model #: 125DGEA Serial #: K980843417

**Generator Weight LBS: 8500 Generator Dimensions:** 105" x

41" x 114"

Price: Call us at 800-853-2073 for a quote