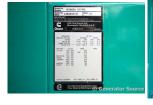

## Generator Set Specs

Unit#: 090604 Capacity: 125 kW

Manufacturer: Cummins Enclosure Type: Enclosed

Voltage: 277/480 V Amps: 188 AMPS Hertz: 60 Hz

Circuit Breaker Amps: 225

Phase: Three-Phase Location: Jacksonville, FL

# of Leads: 12 Model #: 125DGEA Serial #: K980843417

**Generator Weight LBS: 8500 Generator Dimensions:** 105" x

41" x 114"

Price: Call us at 800-853-2073 for a quote

## **Engine Specs**

Make: Cummins

**Year:** 1998 **Hours:** 565

**Fuel Tank Capacity** 

(Gallons): 350 **Fuel Tank Type:** Double Wall Base Model #: 6CT8.3-G2 Serial #: 45786369