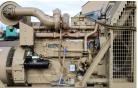

## Generator Set Specs

**Unit#:** 090617 **Capacity:** 375 kW

Manufacturer: Cummins Enclosure Type: Open Voltage: 277/480 V Amps: 565 AMPS

Hertz: 60 Hz Circuit Breaker Amps: 700

Phase: Three-Phase Location: Brighton, CO

# of Leads: 12

Model #: 502FDR7022 Serial #: JN-92629-12/10-3 Generator Weight LBS: 13000 Generator Dimensions: 138 x

55 x 68

Price: Call us at 800-853-2073 for a quote

## **Engine Specs**

Make: Cummins

Year: 1980 Hours: 1082 Fuel: Diesel

**Fuel Tank Capacity** 

(Gallons): 450
Fuel Tank Type:
Double Wall Base
Model #: KTA 1150

G5

**Serial #:** 31117155