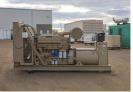

## Generator Set Specs

**Unit#:** 090617 **Capacity:** 375 kW

Manufacturer: Cummins Enclosure Type: Open Voltage: 277/480 V Amps: 565 AMPS

Hertz: 60 Hz Circuit Breaker Amps: 700

Phase: Three-Phase Location: Brighton, CO

# of Leads: 12

Model #: 502FDR7022 Serial #: JN-92629-12/10-3 Generator Weight LBS: 13000 Generator Dimensions: 138 x

55 x 68

Price: Call us at 800-853-2073 for a quote

## **Engine Specs**

Make: Cummins

Year: 1980 Hours: 1082 Fuel: Diesel

**Fuel Tank Capacity** 

(Gallons): 450
Fuel Tank Type:
Double Wall Base
Model #: KTA 1150

G5

**Serial #:** 31117155