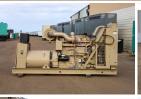

## Generator Set Specs

**Unit#:** 090617 **Capacity:** 375 kW

Manufacturer: Cummins Enclosure Type: Open Voltage: 277/480 V Amps: 565 AMPS

Hertz: 60 Hz Circuit Breaker Amps: 700

Phase: Three-Phase Location: Brighton, CO

# of Leads: 12

Model #: 502FDR7022 Serial #: JN-92629-12/10-3 Generator Weight LBS: 13000 Generator Dimensions: 138 x

55 x 68

Price: Call us at 800-853-2073 for a quote

## **Engine Specs**

Make: Cummins

Year: 1980 Hours: 1082 Fuel: Diesel

**Fuel Tank Capacity** 

(Gallons): 450
Fuel Tank Type:
Double Wall Base
Model #: KTA 1150

G5

**Serial #:** 31117155