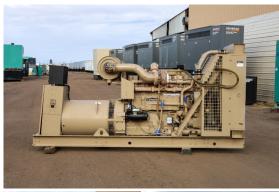

## Generator Set Specs

**Unit#:** 090617 **Capacity:** 375 kW

Manufacturer: Cummins Enclosure Type: Open Voltage: 277/480 V Amps: 565 AMPS

Hertz: 60 Hz Circuit Breaker Amps: 700

Phase: Three-Phase Location: Brighton, CO

# of Leads: 12

Model #: 502FDR7022 Serial #: JN-92629-12/10-3 Generator Weight LBS: 13000 Generator Dimensions: 138 x

55 x 68

Price: Call us at 800-853-2073 for a quote

## **Engine Specs**

Make: Cummins

Year: 1980 Hours: 1082 Fuel: Diesel

**Fuel Tank Capacity** 

(Gallons): 450
Fuel Tank Type:
Double Wall Base
Model #: KTA 1150

G5

**Serial #:** 31117155